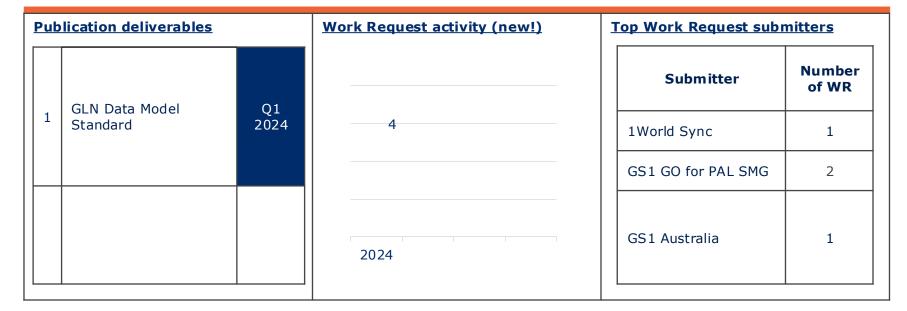

# Last 90 days

- Team completed work on the following Work Request, then motioned them to Community Review on the 19 June team call:
  - WR: 24-147 & 24-148

# Next 90 days

 Team to resolve comments for WR- 24-147 & 24-148, then motion to eBallot