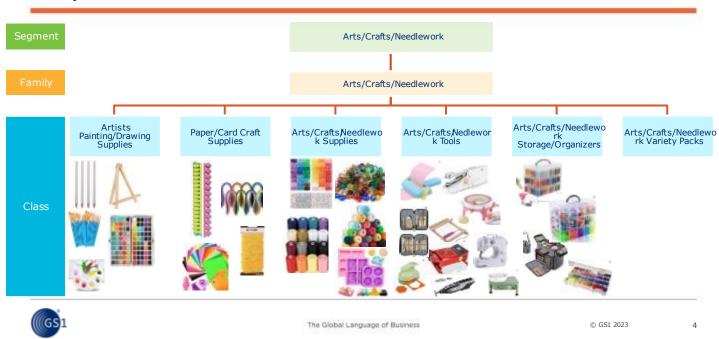

#### Work Request 23-000071 - Arts/Crafts/Needlework - segment rearrangement

- This work request was submitted to have a more intuitive Schema based on what are the products and not their intended use.
- Total of 10 classes removed and 3 new classes created. 36 bricks removed, 30 bricks moved, and 6 bricks created.

# WR 23-000071 Arts/Craft/Needlework Segment Proposal